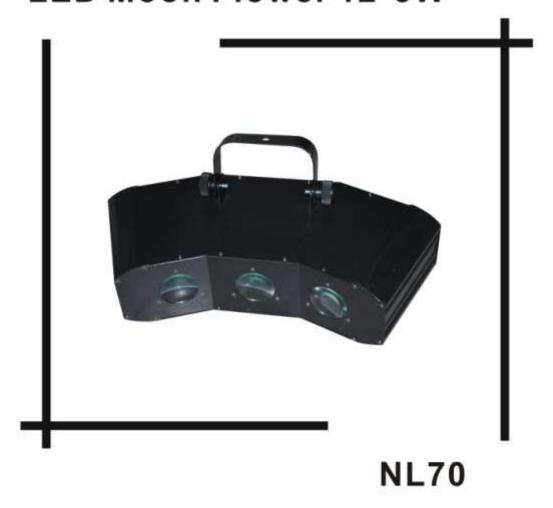

# **LED Moon Flower 12\*3W**

**USER MANUAL** 

# **LED Moon Flower 12\*3W**

Our LED Moon Flower light offers many wonderful effects which are very magic. It is designed for professional places, such as stages, disco, night clubs etc. Please read the manual before operation.